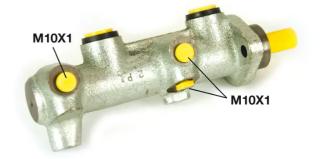

### **Technical specifications**

| EAN code<br><b>8432509608456</b> | Axle                  | Diameter<br><b>20,64</b> mm |
|----------------------------------|-----------------------|-----------------------------|
| Threading<br><b>10 x 1 (3)</b>   | Material<br>Cast Iron |                             |