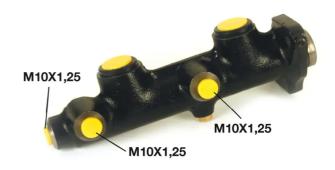

### **Technical specifications**

| EAN code<br><b>8432509635988</b> | Axle           | Diameter<br><b>19,05</b> mm |
|----------------------------------|----------------|-----------------------------|
| Threading                        | Braking system | Material                    |
| 10 x 1,25 (3)                    | <b>ATE</b>     | Cast Iron                   |