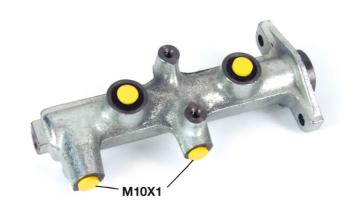

## **Technical specifications**

EAN code
8432509609354

Axle

Diameter
23,81 mm

Threading
Braking system
Material
10 x 1 (2)

APL

Cast Iron

**COMPATIBLE VEHICLES** 