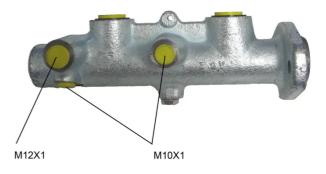

## **Technical specifications**

| EAN code<br><b>8432509609606</b>      | Axle                            | Diameter<br><b>23,81</b> mm  |
|---------------------------------------|---------------------------------|------------------------------|
| Threading<br>10 x 1 (2),12 x 1<br>(1) | Braking system<br><b>Bendix</b> | Material<br><b>Cast Iron</b> |