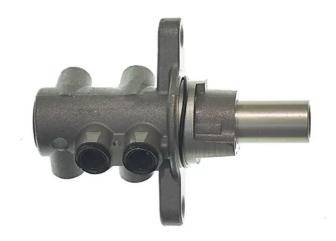

## CLUTCH MASTER CYLINDER M 24 119

## The M 24 119 brake master cylinder is synonymous with reliability

For the braking system to work well, all the components of the brake master cylinder must meet the highest standards of quality and strength. All Brembo brake master cylinders are subjected to complete in-line checks which guarantee conformity to the strictest standards.

## **Technical specifications**

EAN code
8432509653104

Axle

Diameter
25,4 mm

Threading
Braking system
Material
12 X 1 (2)
Bosch
Aluminium