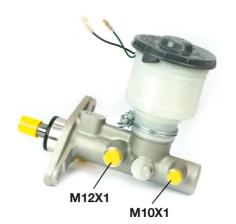

## **Technical specifications**

| EAN code<br><b>8432509609811</b> | Axle                            | Diameter<br><b>25,4</b> mm   |
|----------------------------------|---------------------------------|------------------------------|
| Threading 12 x 1 (1),10 x 1 (1)  | Braking system<br><b>NISSIN</b> | Material<br><b>Aluminium</b> |