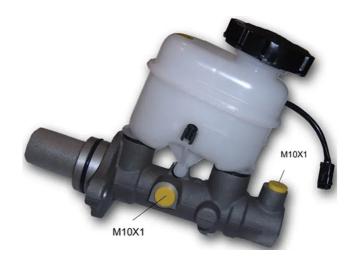

## **Technical specifications**

EAN code Axle 8432509609880

Diameter

**22,2** mm

Threading

Material

10 x 1 (2)

Aluminium