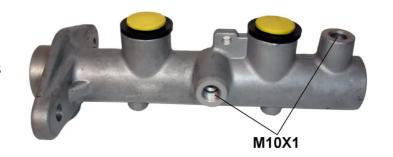

## **Technical specifications**

EAN code Axle 8432509647745

Diameter

**26** mm

Threading

Material

10 x 1 (2)

Aluminium