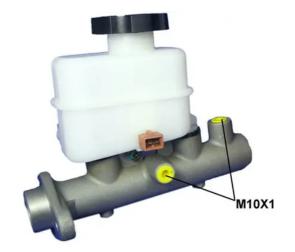

## CLUTCH MASTER CYLINDER M 30 017

## The M 30 017 brake master cylinder is synonymous with reliability

For the braking system to work well, all the components of the brake master cylinder must meet the highest standards of quality and strength. All Brembo brake master cylinders are subjected to complete in-line checks which guarantee conformity to the strictest standards.

- ✓ OE-equivalent
- Brembo quality
- Safety
- Durability
- ✓ Durability test
- Tightness test
- Burst test



## **Technical specifications**

Threading Material 10 x 1 (2) Aluminium

## **COMPATIBLE OE PART NUMBERS**

5911026050

HYUNDAI