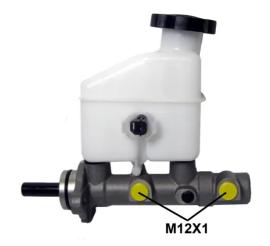

## **Technical specifications**

EAN code

Diameter

8432509657348

**22,2** mm

Threading

Material

Axle

12 x 1 (2)

**Aluminium** 

**COMPATIBLE VEHICLES** 