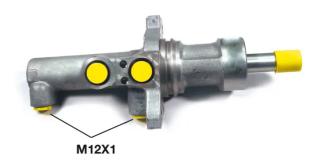

### **Technical specifications**

| EAN code<br><b>8432509637296</b> | Axle           | Diameter<br><b>23,81</b> mm |
|----------------------------------|----------------|-----------------------------|
| Threading                        | Braking system | Material                    |
| 12 x 1 (2)                       | <b>Bosch</b>   | <b>Aluminium</b>            |