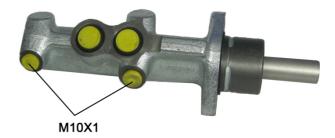

#### **Technical specifications**

| EAN code<br>8432509647752      | Axle                  | Diameter<br><b>23,81</b> mm |
|--------------------------------|-----------------------|-----------------------------|
| Threading<br><b>10 x 1 (2)</b> | Material<br>Cast Iron |                             |