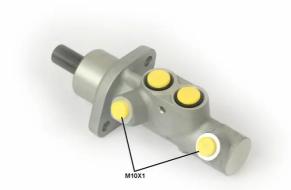

## **Technical specifications**

EAN code
8432509610428

Axle

Diameter
23,81 mm

Threading

Braking system

Material

Threading Braking system Material

10 x 1 (2) ATE Aluminium

**COMPATIBLE VEHICLES** 