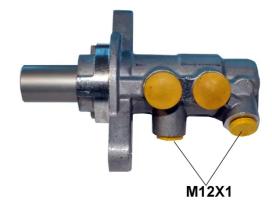

## **Technical specifications**

| 12 X 1 (2)                | Aluminium |
|---------------------------|-----------|
| Threading                 | Material  |
| EAN code<br>8432509666425 | Axle      |

**COMPATIBLE VEHICLES** 