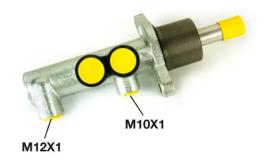

## **Technical specifications**

| EAN code                        | Axle                      | Diameter                     |
|---------------------------------|---------------------------|------------------------------|
| 8432509610893                   | Axie                      | <b>23,81</b> mm              |
| Threading 12 x 1 (1),10 x 1 (1) | Braking system <b>ATE</b> | Material<br><b>Aluminium</b> |