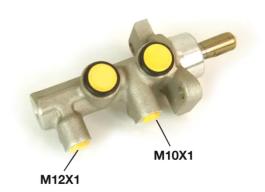

## **Technical specifications**

EAN code
8432509610947

Axle

Diameter
22,2 mm

Threading
12 x 1 (1),10 x 1
DELCO

Material
Aluminium

**COMPATIBLE VEHICLES** 