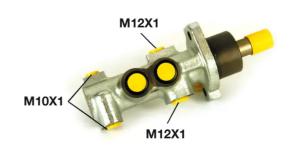

## **Technical specifications**

EAN code
8432509611470

Axle

Diameter
23,81 mm

Threading
12 x 1 (2),10 x 1
(2)

Braking system
ATE

Material
Aluminium

**COMPATIBLE VEHICLES** 