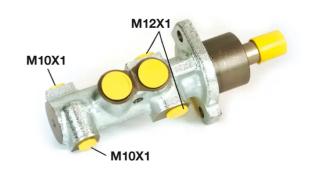

## **Technical specifications**

Diameter EAN code Axle 8432509611692 20,64 mm

Threading Material Braking system 12 x 1 (2),10 x 1 Bendix/Bosch **Aluminium** (2)

**COMPATIBLE VEHICLES** 