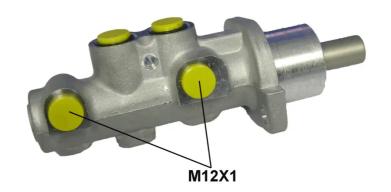

## **Technical specifications**

Threading Braking system Material

12 x 1 (2) ATE Aluminium

**COMPATIBLE VEHICLES** 