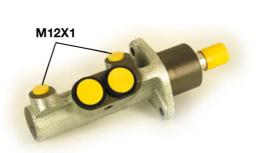

### **Technical specifications**

| EAN code<br>8432509611869 | Axle           | Diameter<br><b>23,81</b> mm |
|---------------------------|----------------|-----------------------------|
| Threading                 | Braking system | Material                    |
| 12 x 1 (2)                | <b>ATE</b>     | <b>Aluminium</b>            |