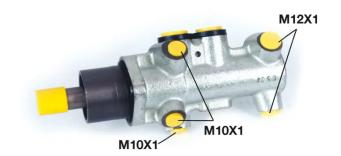

## **Technical specifications**

EAN code

8432509611906

Axle

Threading

10 x 1 (3),12 x 1 (2)

Braking system

Material **Aluminium** 