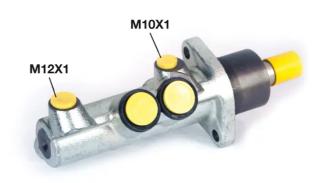

## **Technical specifications**

EAN code 8432509611920 Threading 12 x 1 (1),10 x 1 (1) Braking system Bendix Cast Iron

**COMPATIBLE VEHICLES** 