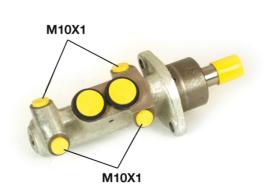

### **Technical specifications**

| EAN code<br><b>8432509612033</b> | Axle           | Diameter<br><b>23,81</b> mm |
|----------------------------------|----------------|-----------------------------|
| Threading                        | Braking system | Material                    |
| <b>10 x 1 (4)</b>                | <b>ATE</b>     | Cast Iron                   |