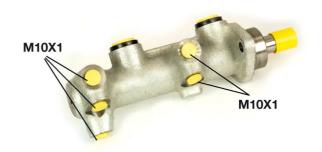

## **Technical specifications**

| EAN code      | Axle           | Diameter       |
|---------------|----------------|----------------|
| 8432509612125 | AXIE           | <b>25,4</b> mm |
| Threading     | Braking system | Material       |
| 10 x 1 (5)    | ATE            | Cast Iron      |