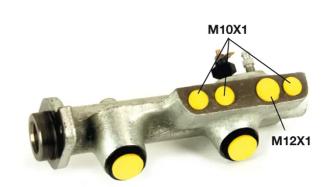

## **Technical specifications**

EAN code
8432509612224

Axle

Diameter
19,05 mm

Threading
10 x 1 (3),12 x 1
(1)

Braking system
Bendix/Bosch
Cast Iron

**COMPATIBLE VEHICLES** 