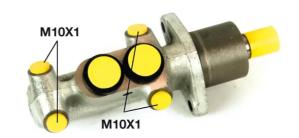

## **Technical specifications**

EAN code
8432509612231

Axle

Diameter
22,2 mm

Threading
Braking system
Material
10 x 1 (4)
Bendix
Cast Iron