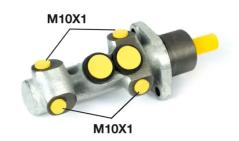

## **Technical specifications**

EAN code
8432509612255

Axle

Diameter
23,81 mm

Threading
Braking system
Material
10 x 1 (4)
Bendix
Cast Iron

**COMPATIBLE VEHICLES** 