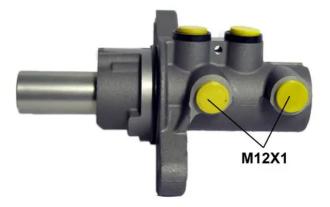

#### **Technical specifications**

| EAN code<br>8432509638583 | Axle           | Diameter<br><b>23,81</b> mm |
|---------------------------|----------------|-----------------------------|
| Threading                 | Braking system | Material                    |
| <b>12 X 1 (2)</b>         | <b>Bosch</b>   | <b>Aluminium</b>            |