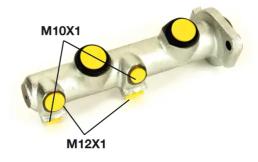

#### **Technical specifications**

| EAN code<br>8432509638750             | Axle                            | Diameter<br>1 <b>7,46</b> mm |
|---------------------------------------|---------------------------------|------------------------------|
| Threading<br>12 x 1 (2),10 x 1<br>(2) | Braking system<br><b>Bendix</b> | Material<br>Cast Iron        |