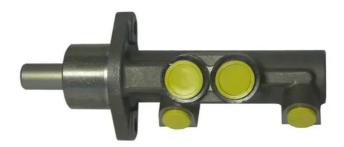

## CLUTCH MASTER CYLINDER M 68 083

The M 68 083 brake master cylinder is synonymous with reliability

For the braking system to work well, all the components of the brake master cylinder must meet the highest standards of quality and strength. All Brembo brake master cylinders are subjected to complete in-line checks which guarantee conformity to the strictest standards.

### **Technical specifications**

| EAN code<br><b>8432509654651</b> | Axle           | Diameter<br><b>23,81</b> mm |
|----------------------------------|----------------|-----------------------------|
| Threading                        | Braking system | Material                    |
| <b>12 x 1 (2)</b>                | <b>ATE</b>     | <b>Aluminium</b>            |