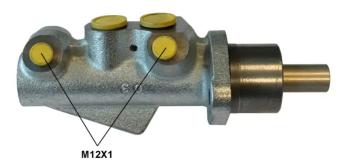

## **Technical specifications**

| EAN code<br><b>8432509664803</b> | Axle           | Diameter<br><b>20,6</b> mm |
|----------------------------------|----------------|----------------------------|
| Threading                        | Braking system | Material                   |
| <b>12 X 1 (2)</b>                | <b>ATE</b>     | Cast Iron                  |