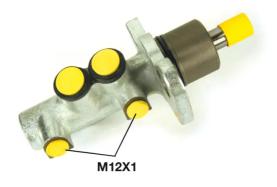

#### **Technical specifications**

| EAN code<br><b>8432509612675</b> | Axle           | Diameter<br><b>23,81</b> mm |
|----------------------------------|----------------|-----------------------------|
| Threading                        | Braking system | Material                    |
| <b>12 x 1 (2)</b>                | <b>TRW</b>     | Cast Iron                   |