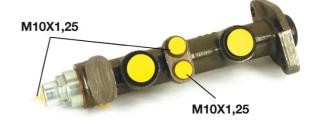

#### **Technical specifications**

| EAN code<br>8432509612781         | Axle                  | Diameter<br><b>19,05</b> mm |
|-----------------------------------|-----------------------|-----------------------------|
| Threading<br><b>10 x 1,25 (3)</b> | Material<br>Cast Iron |                             |