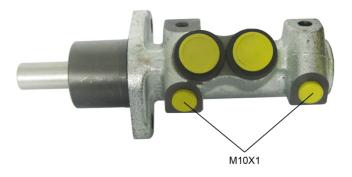

#### **Technical specifications**

| EAN code<br><b>8432509612958</b> | Axle           | Diameter<br><b>22,23</b> mm |
|----------------------------------|----------------|-----------------------------|
| Threading                        | Braking system | Material                    |
| 10 x 1 (2)                       | <b>ATE</b>     | Cast Iron                   |