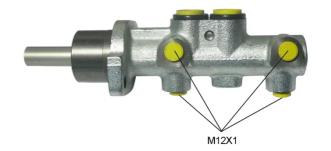

## **Technical specifications**

| EAN code<br><b>8432509664599</b> | Axle                      | Diameter<br><b>19</b> mm |
|----------------------------------|---------------------------|--------------------------|
| Threading<br><b>12 X 1 (4)</b>   | Braking system <b>FTE</b> | Material<br>Cast Iron    |