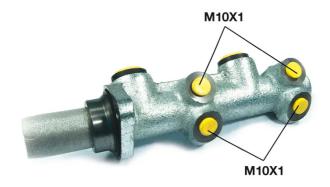

## **Technical specifications**

| EAN code<br>8432509639399 | Axle           | Diameter<br><b>20,64</b> mm |
|---------------------------|----------------|-----------------------------|
| Threading                 | Braking system | Material                    |
| <b>10 x 1 (4)</b>         | <b>Bendix</b>  | Cast Iron                   |