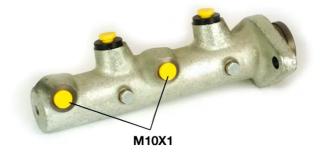

#### **Technical specifications**

| EAN code<br><b>8432509613214</b> | Axle                  | Diameter<br><b>28,57</b> mm |
|----------------------------------|-----------------------|-----------------------------|
| Threading<br><b>10 x 1 (2)</b>   | Material<br>Cast Iron |                             |