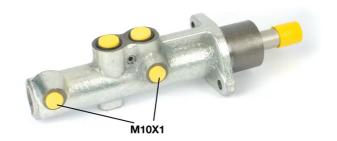

## **Technical specifications**

Threading Material 10 x 1 (2) Cast Iron

**COMPATIBLE VEHICLES** 