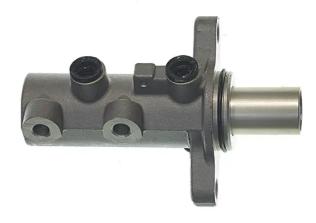

## CLUTCH MASTER CYLINDER M A6 024

The M A6 024 brake master cylinder is synonymous with reliability

For the braking system to work well, all the components of the brake master cylinder must meet the highest standards of quality and strength. All Brembo brake master cylinders are subjected to complete in-line checks which guarantee conformity to the strictest standards.

#### **Technical specifications**

| EAN code<br><b>8432509654781</b> | Axle                         | Diameter<br><b>31,75</b> mm |
|----------------------------------|------------------------------|-----------------------------|
| Threading<br><b>12 X 1 (2)</b>   | Material<br><b>Aluminium</b> |                             |