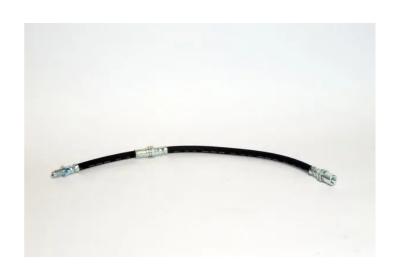

## BRAKE HOSE T 16 014

## **Technical specifications**

EAN code Axle Length 8432509625279 Front 470 mm

Threading 1 Threading 2 M10X1 F10X1

**COMPATIBLE VEHICLES** 