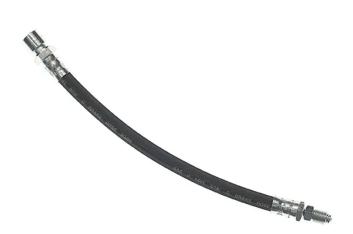

## **CLUTCH PIPE** T 23 026

The T 23 026 clutch pipe is synonymous with reliability

Brembo flexible brake hoses are made in Semperit, a material that guarantees superior standards in terms of strength and flexibility. All Brembo pipes are manufactured and tested according to SAE J14014Q / 2010 international standards, which set stringent safety and reliability requirements which the pipes must meet.

#### **Technical specifications**

| EAN code<br>8432509614242 | Axle                 | Length<br><b>300</b> mm |
|---------------------------|----------------------|-------------------------|
| Threading 1<br>M12X1      | Threading 2<br>F12X1 |                         |