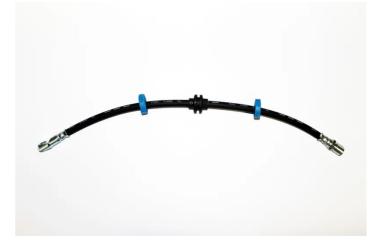

## **BRAKE HOSE** T 23 168

The T 23 168 brake hose is synonymous with reliability

Brembo flexible brake hoses are made in Semperit, a material that guarantees superior standards in terms of strength and flexibility. All Brembo pipes are manufactured and tested according to SAE J14014Q / 2010 international standards, which set stringent safety and reliability requirements which the pipes must meet.

## **Technical specifications**

| EAN code                       | Axle              | Length        |
|--------------------------------|-------------------|---------------|
| 8432509623480                  | Front             | <b>505</b> mm |
| Threading 1<br><b>F10X1,25</b> | Threading 2<br>10 |               |