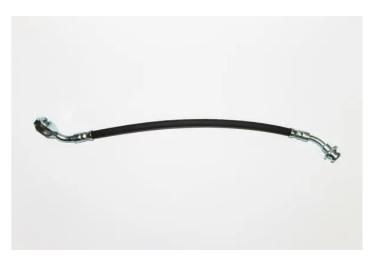

## BRAKE HOSE T 24 042

The T 24 042 brake hose is synonymous with reliability

Brembo flexible brake hoses are made in Semperit, a material that guarantees superior standards in terms of strength and flexibility. All Brembo pipes are manufactured and tested according to SAE J14014Q / 2010 international standards, which set stringent safety and reliability requirements which the pipes must meet.

## **Technical specifications**

| EAN code      | Axle        | Length        |
|---------------|-------------|---------------|
| 8432509614907 | Front, Rear | <b>430</b> mm |
|               |             |               |
| Threading 1   | Threading 2 |               |
| F10X1         | 10          |               |