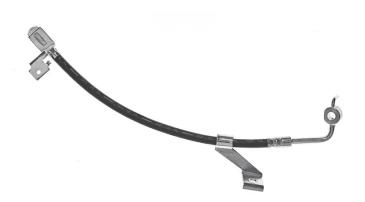

## BRAKE HOSE T 24 076

The T 24 076 brake hose is synonymous with reliability

Brembo flexible brake hoses are made in Semperit, a material that guarantees superior standards in terms of strength and flexibility. All Brembo pipes are manufactured and tested according to SAE J14014Q / 2010 international standards, which set stringent safety and reliability requirements which the pipes must meet.

#### **Technical specifications**

| EAN code      | Axle        | Length        |
|---------------|-------------|---------------|
| 8432509622131 | Front       | <b>315</b> mm |
|               |             |               |
| Threading 1   | Threading 2 |               |
| F10X1         | 10          |               |