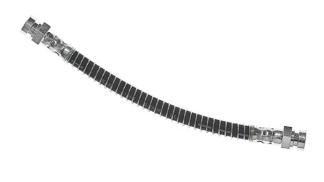

## **Technical specifications**

| EAN code             | Axle                 | Length        |
|----------------------|----------------------|---------------|
| <b>8432509649039</b> | <b>Rear</b>          | <b>230</b> mm |
| Threading 1<br>F10X1 | Threading 2<br>F10X1 |               |