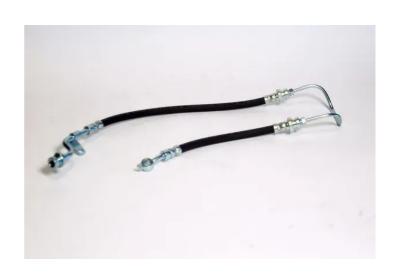

## BRAKE HOSE T 30 155

## **Technical specifications**

EAN code Axle Length
8432509655344 Front 865 mm

Threading 1 Threading 2

F10X1 10

**COMPATIBLE VEHICLES** 