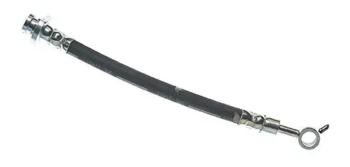

## **Technical specifications**

| EAN code             | Axle                     | Length        |
|----------------------|--------------------------|---------------|
| 8432509655689        | <b>Rear</b>              | <b>210</b> mm |
| Threading 1<br>F10X1 | Threading 2<br><b>10</b> |               |