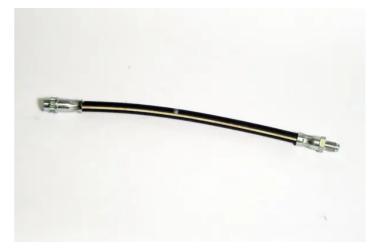

## **BRAKE HOSE** T 68 016

The T 68 016 brake hose is synonymous with reliability

Brembo flexible brake hoses are made in Semperit, a material that guarantees superior standards in terms of strength and flexibility. All Brembo pipes are manufactured and tested according to SAE J14014Q / 2010 international standards, which set stringent safety and reliability requirements which the pipes must meet.

#### **Technical specifications**

| EAN code      | Axle         | Length        |
|---------------|--------------|---------------|
| 8432509617304 | Rear         | <b>295</b> mm |
| Thursdin a 1  | Three dire 2 |               |
| Threading 1   | Threading 2  |               |
| F10X1         | M10X1        |               |