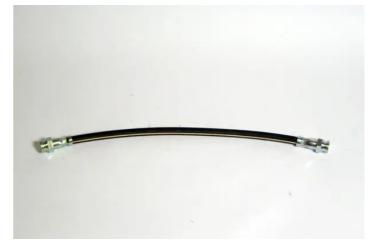

## **BRAKE HOSE** T 68 021

The T 68 021 brake hose is synonymous with reliability

Brembo flexible brake hoses are made in Semperit, a material that guarantees superior standards in terms of strength and flexibility. All Brembo pipes are manufactured and tested according to SAE J14014Q / 2010 international standards, which set stringent safety and reliability requirements which the pipes must meet.

## **Technical specifications**

| EAN code             | Axle                 | Length        |
|----------------------|----------------------|---------------|
| 8432509617359        | <b>Rear</b>          | <b>370</b> mm |
| Threading 1<br>F10X1 | Threading 2<br>F10X1 |               |