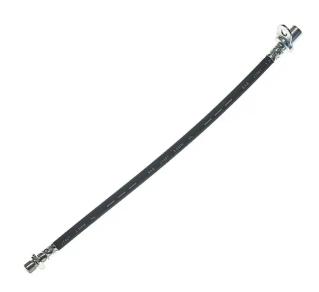

## BRAKE HOSE T 83 012

## The T 83 012 brake hose is synonymous with reliability

Brembo flexible brake hoses are made in Semperit, a material that guarantees superior standards in terms of strength and flexibility. All Brembo pipes are manufactured and tested according to SAE J14014Q / 2010 international standards, which set stringent safety and reliability requirements which the pipes must meet.

## **Technical specifications**

EAN code Axle Length 8432509617786 Rear 380 mm

Threading 1 Threading 2 F10X1 F10X1

**COMPATIBLE VEHICLES** 